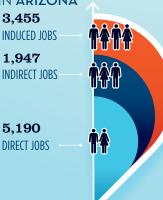

ESTIMATED JOBS IMPACT OF RECREATIONAL BOATING-RELATED SPENDING IN ARIZONA 3,455 10 592 ECT TOTAL INDO

| ESI. IUIAL JUBS         | 10,592   |
|-------------------------|----------|
|                         | MILLIONS |
| EST. TOTAL LABOR INCOME | \$439.2  |
| Est. Direct Income      | \$179.4  |
| Est. Indirect Income    | \$108.5  |
| Est. Induced Income     | \$151.2  |
|                         |          |