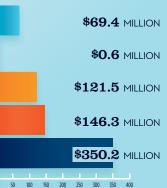

## **RECREATIONAL BOATING** INDUSTRY SALES IN ARIZONA

#### MILLIONS **Boat Building** \$69.4 Motor / Engine Mfgr. \$0.6 Accessory / Supplies Mfgr. \$121.5 TOTAL MFGR. SALES \$191.5 **Dealers / Wholesalers** \$146.3 \$350.2 **Boat Services** TOTAL RETAIL & SERVICES SALES > \$496.5 BOAT BUILDING DLRS/WHOLESALERS MOTOR/ENG. MFGR. BOAT SERVICES ACC./SUPPLIES MFGR.