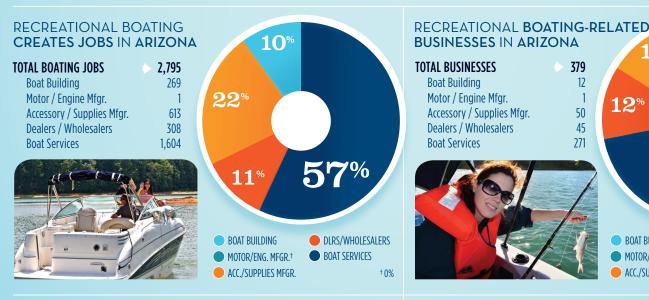

**Boat Building** 

**Boat Services** 

Motor / Engine Mfgr.

**Dealers / Wholesalers** 

Accessory / Supplies Mfgr.

379

12

1

50

45

271

72%

DLRS/WHOLESALERS

† 0%

BOAT SERVICES

3%

 $13^{\circ}$ 

**BOAT BUILDING** 

MOTOR/ENG. MFGR.<sup>†</sup>

ACC./SUPPLIES MFGR

 $12^{\circ}$ 

Total boats are registered boats as reported by states to the USCG.