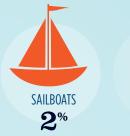

### RECREATIONAL BOATS IN ARIZONA

| <b>TOTAL BOATS*</b>                             | > 134,059                          |             |                    |
|-------------------------------------------------|------------------------------------|-------------|--------------------|
| REGISTERED BOATS<br>Power boats<br>PWCs         | <b>134,059</b><br>96,291<br>23,133 |             |                    |
| Sailboats<br>Other Boats<br>HOUSEHOLDS PER BOAT | 2,225<br>12,410<br><b>18.0</b>     | POWER BOATS | PWCs<br><b>17%</b> |