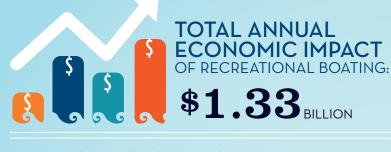

# **ECONOMIC SIGNIFICANCE** OF RECREATIONAL BOATING IN ARIZONA

nmma.org

| Number of Recreational Boats*                | 134,059         |
|----------------------------------------------|-----------------|
| Recreational Boating Industry Businesses     | 379             |
| Total Jobs                                   | 10,592          |
| Annual Recreational Boating-Related Spending | \$562.8 MILLION |