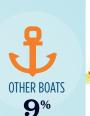

### RECREATIONAL BOATS IN ARIZONA

| <b>TOTAL BOATS*</b>                             | > 134,059                          |             |                    |
|-------------------------------------------------|------------------------------------|-------------|--------------------|
| REGISTERED BOATS<br>Power boats<br>PWCs         | <b>134,059</b><br>96,291<br>23,133 |             |                    |
| Sailboats<br>Other Boats<br>HOUSEHOLDS PER BOAT | 2,225<br>12,410<br><b>18.0</b>     | POWER BOATS | PWCs<br><b>17%</b> |